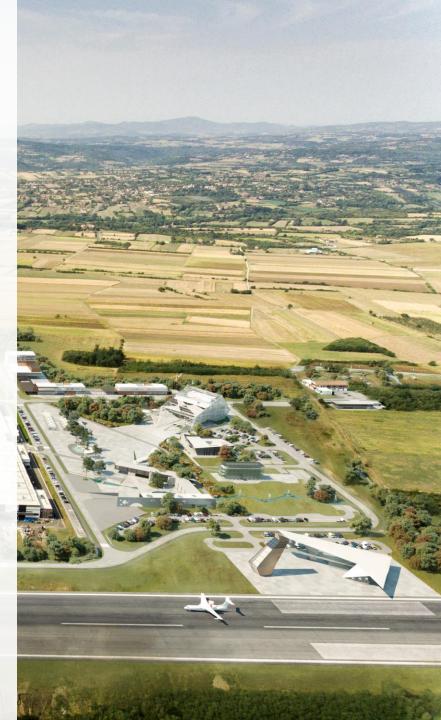

#### **Airport**

1,400m runway Q3/24

#### **BUSINESS ZONE**

- 1 I Headquarters
- 2 I Canteen
- 3 I R&D Centre: Engineering hub Education centre Start-up centre

- 4 I Polyclinic & Diagnostics centre
- 5 I Congress centre with accommodation
- 6 I Kindergarten
- 7 I Public purpose area
- 8 I Sports zone
- 9 I Aero zone