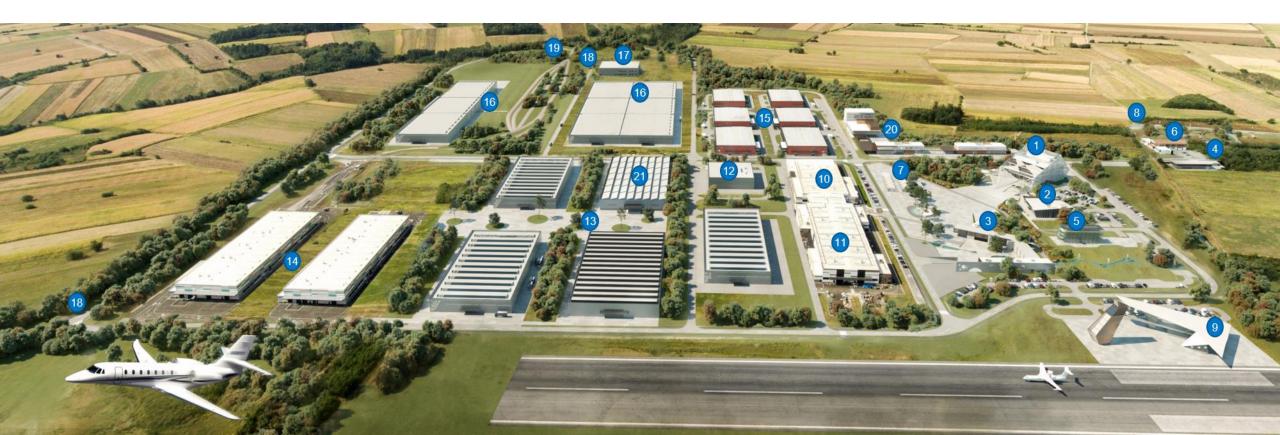

# MIND PARK

#### **BUSINESS ZONE**

- 1 I Headquarters
- 2 I Canteen
- 3 I R&D Centre: Engineering hub Education centre Start-up centre

- 4 I Polyclinic & Diagnostics centre
- 5 I Congress centre with accommodation
- 6 I Kindergarten
- 7 I Public purpose area
- 8 I Sports zone
- 9 I Aero zone

#### **INDUSTRIAL ZONE**

- 10 | Facility for Aluminum processing | 15 | Production Facilities
- 11 I Facility for Steel processing
- 12 I Facility for Painting
- 13 | Production & Maintenance Hub
- 14 | Facility for Siemens Mobility
- 16 I Logistics hub
- 17 I Customs terminal

#### **INFRASTRUCTURE ZONE**

18 I Infrastructure utilities 19 I Rail Connection to public rail

infrastructure by 2022 20 | Business zone

21 | Solar